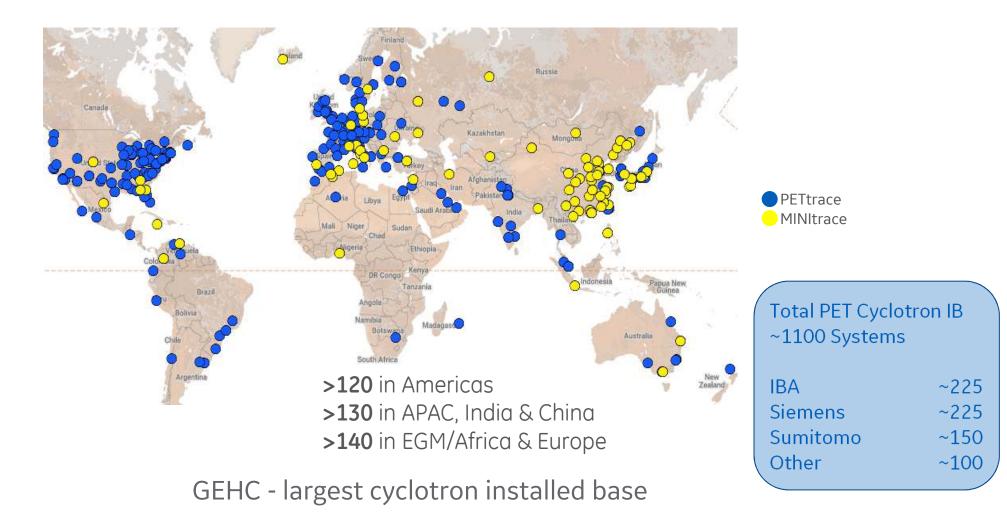

### Installed base ~400 GEHC cyclotrons installed worldwide

290+ PETtrace110+ MINItrace