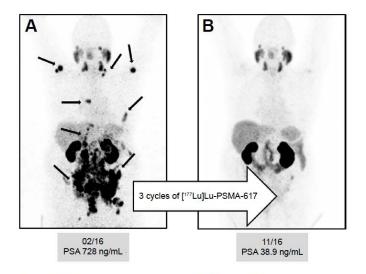

2. Prostate specific membrane antigen (PSMA)\*

Figure 4 (A) Pre-therapeutic [ ${}^{68}$ Ga]Ga-PSMA-11 images\* of a patient with multiple lymph node, peritoneal, and bone metastases (arrows), and history of chemotherapy (first and second line) with enzalutamide and abiraterone. (B) After three cycles of [ ${}^{177}$ Lu]Lu-PSMA-617, the follow-up images showed a very good response with a substantial PSA decline.

**Note:** \*Maximum-intensity projection (MIP) PET image is a visualization technique that provides an initial overview of the case.

\*Source: OncoTargets and Therapy 3 October 2017, Yordanova et. al.

Radionuclide