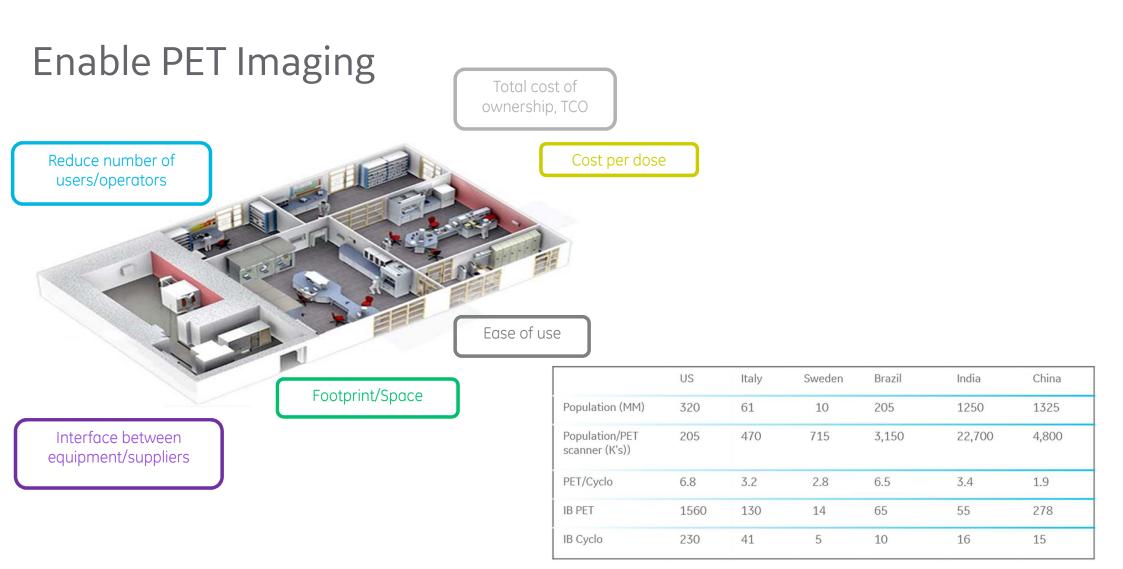

# Synkronisering av diagnostik och terapi med "Big Science"

Erik Strömqvist General Manager Cyclotrons & TRACERcenter GE Healthcare May 7, 2019



## Positron Emission Tomography (PET)





Source: Swedish Radiation Safety Authority (<u>www.ssm.se</u>) retrieved April 2018

## PET and SPECT (Tc99m) in Sweden

#### **Tc-99m procedures 1999-2016**



#### PET procedures 1999-2016





## GE Healthcare Cyclotrons & TRACERcenter – Global HQ

Legal entity:

Location:

**Business:** 

GEMS PET Systems AB

Uppsala, Sweden

Erik Strömqvist

110

Development, Manufacturing and Service of PET Cyclotrons & TRACERcenter

Employees:

Managing Director:



### Installed base ~400 GEHC cyclotrons installed worldwide

290+ PETtrace110+ MINItrace





# Simplification and Miniaturization

## **Theranostics Concept**

Diagnostics and therapy synchronized with same target binding molecule.



Source: OncoTargets and Therapy 3 October 2017, Yordanova et. al.



## Theranostics



Diagnostics and Therapy synchronized with same target binding molecule.

- ✓ Diagnostic radionuclides PET:proton excess: C11, N13, F18, Sc44, Cu61, Ga68 (Cyclotron produced)
- ✓ Therapy radionuclides:neutron excess: Cu67, Lu177, At211 (Reactor produced)
- ✓ Diagnostic Therapy pairs: Sc44-Sc47, Cu61-Cu67, Ga68-Lu177, F18-At211



## **Theranostics Examples**

1. NETSPOT and LUTATERA for Neuroendocrine tumours

### Novartis to buy French cancer specialist AAA for \$3.9 billion - Reuters https://www.reuters.com/...novartis.../novartis-to-buy-french-cancer-specialis