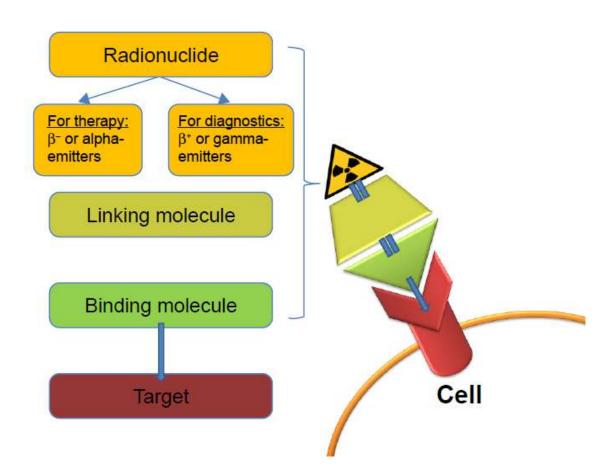

## **Theranostics Concept**

Diagnostics and therapy synchronized with same target binding molecule.

Source: OncoTargets and Therapy 3 October 2017, Yordanova et. al.

## Theranostics

Diagnostics and Therapy synchronized with same target binding molecule.

- ✓ Diagnostic radionuclides PET:proton excess: C11, N13, F18, Sc44, Cu61, Ga68 (Cyclotron produced)
- ✓ Therapy radionuclides:neutron excess: Cu67, Lu177, At211 (Reactor produced)
- ✓ Diagnostic Therapy pairs: Sc44-Sc47, Cu61-Cu67, Ga68-Lu177, F18-At211

**Note:** \*Maximum-intensity projection (MIP) PET image is a visualization technique that provides an initial overview of the case.

\*Source: OncoTargets and Therapy 3 October 2017, Yordanova et. al.

Radionuclide

Linking molecule

**Binding molecule** 