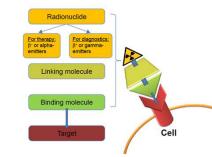

## **Theranostics Concept**

Diagnostics and therapy synchronized with same target binding molecule.

Source: OncoTargets and Therapy 3 October 2017, Yordanova et. al.

## Theranostics

Diagnostics and Therapy synchronized with same target binding molecule.

- ✓ Diagnostic radionuclides PET:proton excess: C11, N13, F18, Sc44, Cu61, Ga68 (Cyclotron produced)
- ✓ Therapy radionuclides:neutron excess: Cu67, Lu177, At211 (Reactor produced)
- ✓ Diagnostic Therapy pairs: Sc44-Sc47, Cu61-Cu67, Ga68-Lu177, F18-At211

Linking molecule

**Binding molecule** 