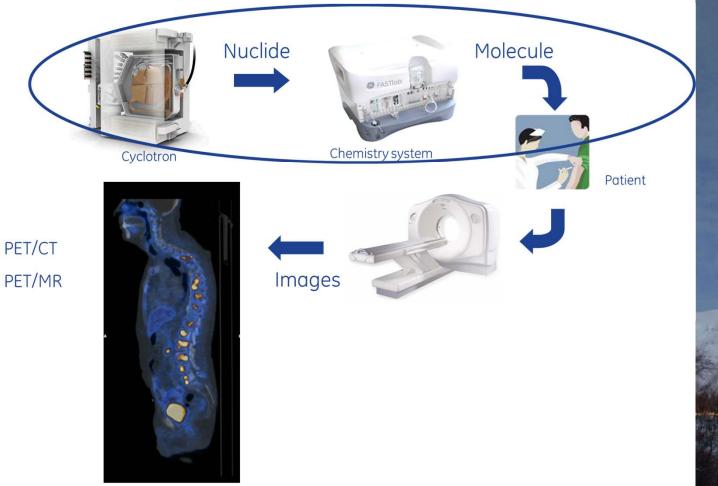

# Synkronisering av diagnostik och terapi med "Big Science"

Erik Strömqvist General Manager Cyclotrons & TRACERcenter GE Healthcare May 7, 2019

## GE Healthcare Cyclotrons & TRACERcenter – Global HQ

Legal entity:

Location:

**Business:** 

GEMS PET Systems AB

Uppsala, Sweden

Erik Strömqvist

110

Development, Manufacturing and Service of PET Cyclotrons & TRACERcenter

Employees:

Managing Director:

### Installed base ~400 GEHC cyclotrons installed worldwide

290+ PETtrace110+ MINItrace