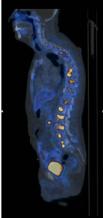

2. Prostate specific membrane antigen (PSMA)\*

Figure 4 (A) Pre-therapeutic [ ${}^{68}$ Ga]Ga-PSMA-11 images\* of a patient with multiple lymph node, peritoneal, and bone metastases (arrows), and history of chemotherapy (first and second line) with enzalutamide and abiraterone. (B) After three cycles of [ ${}^{177}$ Lu]Lu-PSMA-617, the follow-up images showed a very good response with a substantial PSA decline.

**Note:** \*Maximum-intensity projection (MIP) PET image is a visualization technique that provides an initial overview of the case.

\*Source: OncoTargets and Therapy 3 October 2017, Yordanova et. al.

Radionuclide